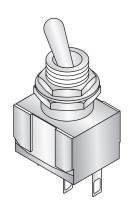

**Last Update:** 6/12/12 **Ref.** #: MS-100792

# Dimensions: mm (in.)







## **Electrical Specifications:**

- Electrical Life: 30,000 make-and-break cycles at full load
- Contact Resistance: 20mΩ max. initial @ 2-4VDC 100mA
- Insulation Resistance: 1,000MΩ min.
- Dielectric Strength: 1,000 V RMS@ sea level.
- Rating: 1A / 250 VAC, 3A / 120 VAC or 28 VDC

## **Mechanical Specifications:**

Operating Temperature: -30° C to +85° C

#### Note:

1.52 (.06)

RoHS Compliant by Exemption

#### Materials:

- · Case: Diallyl phthalate (DAP)
- Acutuator: Brass, chrome plated.
- Bushing: Brass, nickel plated.
- Housing: Stainless steel.
- Terminal/Contact: Brass, silver plated.

Ероху

• Switch Support: Brass, tin plated.

Toggle Switch
108-2MS3T2B3M1QE-EVX



Available from Mouser Electronics

www.mouser.com

1-800-346-6873