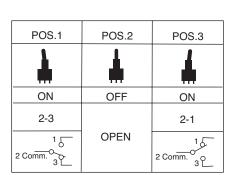

**Last Update:** 6/12/12 **Ref.** #: MS-100792

# Dimensions: mm (in.)







## **Electrical Specifications:**

- Electrical Life: 30,000 make-and-break cycles at full load
- Contact Resistance: 20mΩ max. initial @ 2-4VDC 100mA
- Insulation Resistance: 1,000MΩ min.
- Dielectric Strength: 1,000 V RMS@ sea level.
- Rating: 1A / 250 VAC, 3A / 120 VAC or 28 VDC

## **Mechanical Specifications:**

Operating Temperature: -30° C to +85° C

#### Note:

1.52 (.06)

RoHS Compliant by Exemption

#### Materials:

- · Case: Diallyl phthalate (DAP)
- Acutuator: Brass, chrome plated.
- Bushing: Brass, nickel plated.
- Housing: Stainless steel.
- Terminal/Contact: Brass, silver plated.

Ероху

• Switch Support: Brass, tin plated.

Toggle Switch
108-2MS3T2B3M1QE-EVX



Available from Mouser Electronics

www.mouser.com

1-800-346-6873