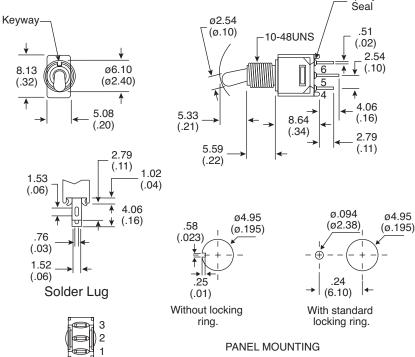

**Last Update:** 6/12/12 **Ref.** #: MS-100792

# Dimensions: mm (in.)







## **Electrical Specifications:**

- Electrical Life: 30,000 make-and-break cycles at full load
- Contact Resistance: 20mΩ max. initial @ 2-4VDC 100mA
- Insulation Resistance: 1,000MΩ min.
- Dielectric Strength: 1,000 V RMS@ sea level.
- Rating: 1A / 250 VAC, 3A / 120 VAC or 28 VDC

## **Mechanical Specifications:**

Operating Temperature: -30° C to +85° C

#### Note:

1.52 (.06)

RoHS Compliant by Exemption

#### Materials:

- · Case: Diallyl phthalate (DAP)
- Acutuator: Brass, chrome plated.
- Bushing: Brass, nickel plated.
- Housing: Stainless steel.
- Terminal/Contact: Brass, silver plated.

Ероху

• Switch Support: Brass, tin plated.

Toggle Switch
108-2MS3T2B3M1QE-EVX



Available from Mouser Electronics

www.mouser.com

1-800-346-6873